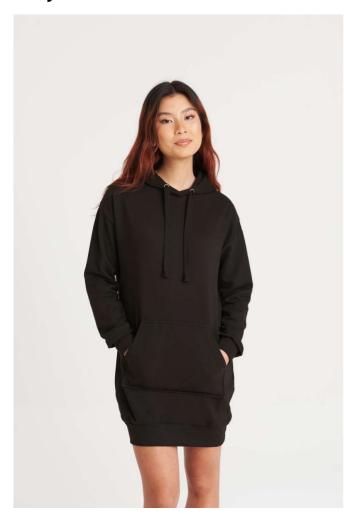

## AWJH015 HOODIE DRESS

### **MAIN FEATURES**

280 g/m<sup>2</sup>

80% Ringspun Cotton/20% Polyester

Relaxed fit

Longline design

Double fabric hood

Brushed inner fleece

Kangaroo pouch pocket

Flat lace drawcords

Twin needle stitching detail

Tear away label

100% cotton faced fabric

#### Suggested Decoration:

DTG, Embroidery, Heat transfer, Screen printing

## COLORS:

Heather Grey

Jet Black

20 Aug 2025 20:27:12 Page 1 of 1