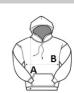

## SIZE SPECIFICATION (CM)

|                   | xs | S  | М  | L  | XL | 2XL |
|-------------------|----|----|----|----|----|-----|
| Pcs./€            | 24 | 24 | 24 | 24 | 24 | 24  |
| Body Length (A)   | 86 | 88 | 90 | 92 | 94 | 96  |
| Chest Width (B)   | 50 | 53 | 56 | 59 | 62 | 65  |
| Sleeve Length (C) | 57 | 58 | 59 | 60 | 61 | 62  |