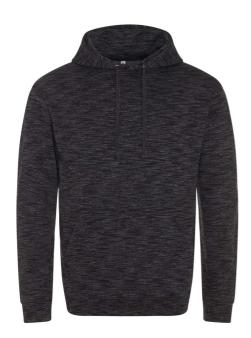

## AWJH012 COSMIC BLEND HOODIE Outlet

## **MAIN FEATURES**

280 g/m<sup>2</sup>

70% Cotton/30% Polyester

All over melange effect fabric

Double fabric hood

Flat lace drawcords

Kangaroo pouch pocket with small opening for earphone cord

Ribbed cuffs and hem

Simple tear out label makes it perfect for rebranding

Soft cotton faced fabric creates ideal printing surface

Worldwide Responsible Accredited Production (WRAP) certified production

## COLORS:

Cosmic Navy/White

15 Jun 2025 20:42:36 Page 1 of 1