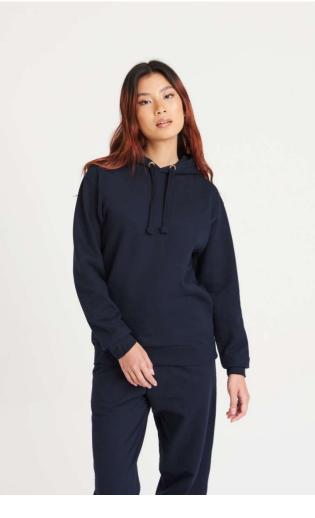

## AWJH011 EPIC PRINT HOODIE

### MAIN FEATURES

280 g/m<sup>2</sup> 80% Ringspun Cotton/20% Polyester Relaxed fit Double fabric hood Flat lace drawcords No pocket for maximum print surface area Brushed inner fleece Ribbed cuffs and hem Twin needle stitching detail Tear away label 100% cotton faced fabric

#### Suggested Decoration:

DTG, Embroidery, Heat transfer, Screen printing

Certifications:

**Country Of Origin:** Pakistan

▥◙◲⊗४

1000 A ... A1