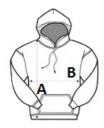

### SIZE SPECIFICATION (CM)

|                   | S     | М     | L  | XL    | 2XL |
|-------------------|-------|-------|----|-------|-----|
| Pcs./♥            | 24    | 24    | 24 | 24    | 24  |
| Body Length (A)   | 67    | 69    | 73 | 76    | 79  |
| Chest Width (B)   | 51    | 52    | 58 | 62    | 66  |
| Sleeve Length (C) | 65.50 | 65.50 | 67 | 68.50 | 70  |