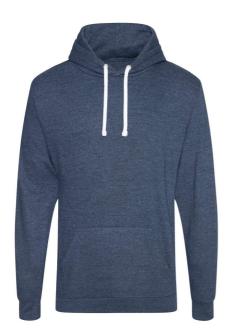

### **MAIN FEATURES**

225 g/m<sup>2</sup>

52% Ringspun cotton, 48% Polyester

Lightweight hoodie

Slim fit

Soft feel lightweight fabric

Twin needle stitching detailing

Double fabric hood

Contrast white flat drawcords

Kangaroo pouch pocket

Ribbed cuff and hem

Worldwide Responsible Accredited Production (WRAP) certified production

Simple tear out label makes it perfect for rebranding

## COLORS:

Black Heather

14 Jun 2025 10:00:43 Page 1 of 1