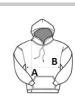

## SIZE SPECIFICATION (CM)

| · ·               |     |     |     |      |       |
|-------------------|-----|-----|-----|------|-------|
|                   | 3/4 | 5/6 | 7/8 | 9/11 | 12/13 |
| Pcs./€            | 24  | 24  | 24  | 24   | 24    |
| Body Length (A)   | 44  | 48  | 52  | 57   | 62    |
| Chest Width (B)   | 39  | 41  | 43  | 46   | 49    |
| Sleeve Length (C) | 37  | 39  | 43  | 47   | 51    |