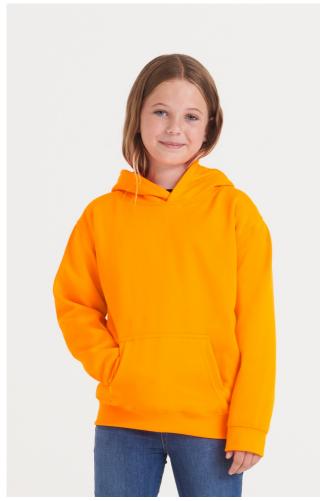

## AWJH004J KIDS ELECTRIC HOODIE

## **MAIN FEATURES**

280 g/m<sup>2</sup>

85% Polyester/15% Ringspun Cotton

Standard fit

Vibrant eye-catching colours

No drawcords to comply EU regulation

Brushed inner fleece

Kangaroo pouch pocket

Ribbed cuffs and hem

Twin needle stitching detail

Tear away label

Double fabric hood

## COLORS:

Electric Green Electric Orange Electric Pink Electric Yellow

7 Sep 2025 07:54:13 Page 1 of 1