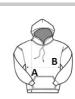

## SIZE SPECIFICATION (CM)

|                   | S  | М     | L  | XL    | 2XL |
|-------------------|----|-------|----|-------|-----|
| Pcs./₽            | 24 | 24    | 24 | 24    | 24  |
| Body Length (A)   | 67 | 70    | 73 | 76    | 79  |
| Chest Width (B)   | 51 | 56    | 61 | 65    | 69  |
| Sleeve Length (C) | 59 | 60.50 | 62 | 63.50 | 65  |