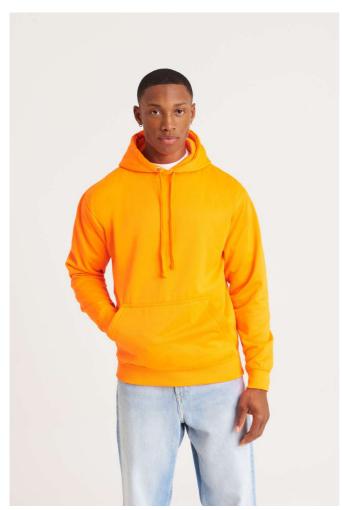

## AWJH004 ELECTRIC HOODIE

## **MAIN FEATURES**

280 g/m<sup>2</sup>

85% Polyester/15% Ringspun Cotton

Relaxed fit

Vibrant eye-catching colours

Flat lace drawcords

Kangaroo pouch pocket

Brushed inner fleece

## COLORS:

Electric Green Electric Orange Electric Pink Electric Yellow

7 Sep 2025 07:37:48 Page 1 of 1