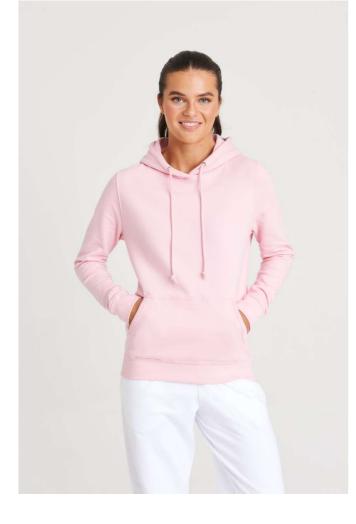

# AWJH001F WOMEN'S COLLEGE HOODIE

## MAIN FEATURES

280 g/m<sup>2</sup> 80% Ringspun Cotton/20% Polyester 28 great colours Standard fit Double fabric hood Kangaroo pouch pocket Round drawcords Ribbed cuffs and hem Brushed inner fleece Twin needle stitching detail Tear away label 100% cotton faced fabric