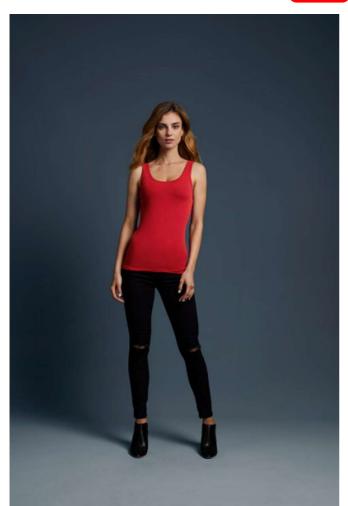

# ANL2420 WOMEN'S STRETCH TANK Outlet

### **MAIN FEATURES**

146 g/m<sup>2</sup>

146.0 G/SqM

57% Combed Ring-Spun Cotton / 38% Polyester / 5% Elastane

Yarn Count 40/1

High stitch density for a smoother printing surface

Fitted contoured silhouette with side seam

Self-fabric binding applied to neck and armholes

Twin-needle bottom hem

TearAway label

Oeko-Tex® Standard 100 Certified