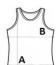

## SIZE SPECIFICATION (CM)

|                                 | XL |
|---------------------------------|----|
| Pcs./₽                          | 36 |
| Body Length (A)                 | 69 |
| Body Length (A) Chest Width (B) | 50 |