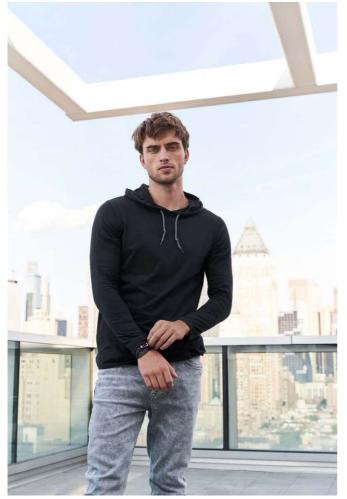

# AN987 ADULT LIGHTWEIGHT LONG SLEEVE HOODED TEE Outlet

## MAIN FEATURES

146 g/m<sup>2</sup> 146.0 G/SqM 100% Combed Ring Spun Cotton Yarn Count 32/1 High stitch density for smoother printing surface Semi-fitted Tubular construction Display tape Relaxed unlined hood with contrast drawcord Twin-needle neck, sleeve and bottom hem TearAway label Oeko-Tex® Standard 100 Certified