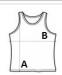

# SIZE SPECIFICATION (CM)

|                 | S  | М  | L  | XL | 2XL |
|-----------------|----|----|----|----|-----|
| Pcs./₽          | 36 | 36 | 36 | 36 | 36  |
| ody Length (A)  | 70 | 73 | 76 | 78 | 81  |
| Chest Width (B) | 46 | 51 | 56 | 61 | 66  |