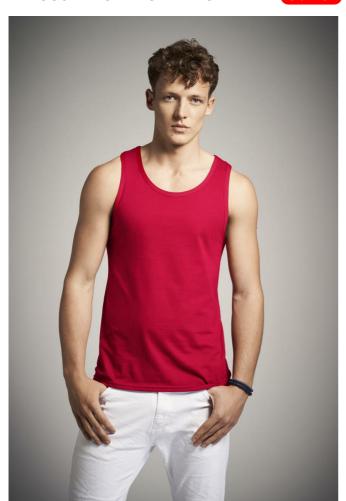

# AN986 ADULT LIGHTWEIGHT TANK Outlet

## **MAIN FEATURES**

146 g/m<sup>2</sup>

146.0 G/SqM

100% Combed Ring Spun Cotton

Yarn Count 32/1

High stitch density for smoother printing surface

Semi-fitted

Tubular construction

Bound self-trim neck and armhole

Twin-needle bottom hem

TearAway label

Oeko-Tex® Standard 100 Certified

## **COLORS:**

White/Heather Grey

Page 1 of 1 19 Apr 2024 06:54:59