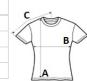

# SIZE SPECIFICATION (CM)

|                   | S  | М  | L  | XL | 2XL |
|-------------------|----|----|----|----|-----|
| Pcs./₽            | 72 | 72 | 72 | 72 | 36  |
| Body Length (A)   | 65 | 66 | 69 | 71 | 72  |
| Chest Width (B)   | 44 | 49 | 54 | 59 | 64  |
| Sleeve Length (C) | 34 | 36 | 37 | 40 | 43  |