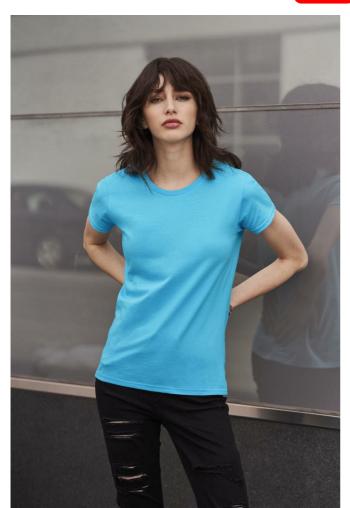

## **MAIN FEATURES**

146 g/m<sup>2</sup>

146.0 G/SqM

100% Combed Ring-Spun Cotton

Yarn Count 32/1

 $\label{eq:high-stitch} \mbox{High stitch density for a smoother printing surface}$ 

Semi-fitted contoured silhouette with side seam

Shoulder-to-shoulder tape and seamed collar

Twin-needle sleeve and bottom hem

TearAway label

Oeko-Tex® Standard 100 Certified

## **COLORS:**

Red

12 Jul 2025 14:13:10 Page 1 of 1