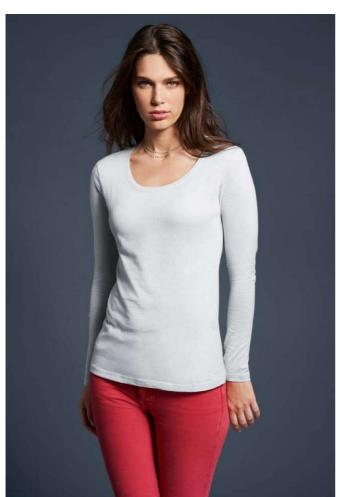

# AN399 WOMEN'S FEATHERWEIGHT LONG SLEEVE SCOOP TEE Outlet

# **MAIN FEATURES**

110 g/m<sup>2</sup>

110.0 G/SqM

100% Ring Spun Cotton

Yarn Count 40/1

High stitch density for smoother printing surface

Semi-fitted contoured silhouette with side seam and display tape

Single-needle seamed collar

Twin-needle sleeve and bottom hem

TearAway label

Oeko-Tex® Standard 100 Certified