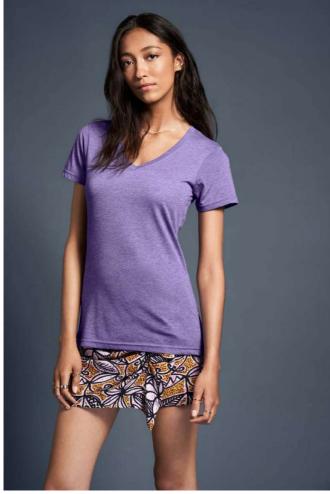

# AN392 WOMEN'S FEATHERWEIGHT V-NECK TEE Outlet

## 110 g/m<sup>2</sup>

110.0 G/SqM

100% Ring Spun Cotton

Yarn Count 40/1

High stitch density for smoother printing surface

Semi-fitted contoured silhouette with side seam and display tape

Single-needle seamed mitered v-neck collar

Twin-needle sleeve and bottom hem

TearAway label

Oeko-Tex® Standard 100 Certified