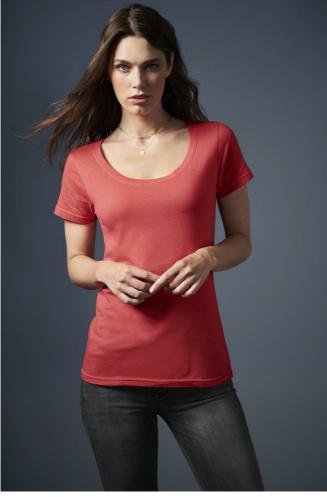

## AN391 WOMEN'S FEATHERWEIGHT SCOOP TEE Outlet

## MAIN FEATURES

110 g/m<sup>2</sup>

110.0 G/SqM

100% Ring Spun Cotton

Yarn Count 40/1

High stitch density for smoother printing surface

Semi-fitted contoured silhouette with side seam and display tape

Single-needle seamed collar

Twin-needle sleeve and bottom hem

TearAway label

Oeko-Tex® Standard 100 Certified

Suggested Decoration:

Screen printing

Country Of Origin:

Bangladesh

## COLORS:

Coral

Heather Dark Grey Navy