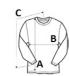

## SIZE SPECIFICATION (CM)

|                   | S  | M  | L  |
|-------------------|----|----|----|
| Pcs./ <b>©</b>    | 12 | 12 | 12 |
| Body Length (A)   | 56 | 57 | 59 |
| Chest Width (B)   | 51 | 54 | 57 |
| Sleeve Length (C) | 53 | 55 | 56 |