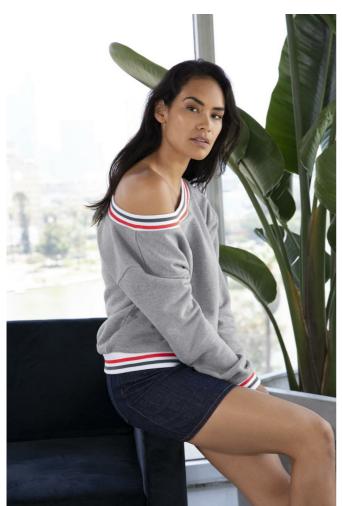

## **MAIN FEATURES**

498 g/m<sup>2</sup>

498.0 G/SqM

71% Cotton, 29% Polyester

Contrast striped rib cuffs, collar and bottom band

Mid-length body

Side seam

Double-satin razor label

## COLORS:

Black w White/Silver

31 Aug 2025 00:55:24 Page 1 of 1