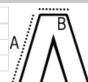

### SIZE SPECIFICATION (CM)

|                 | xs | S  | М  | L  | XL |
|-----------------|----|----|----|----|----|
| Pcs./₽          | 36 | 36 | 36 | 36 | 36 |
| Waist Width (B) | 31 | 33 | 36 | 38 | 41 |
| Outseam (A)     | 86 | 88 | 89 | 90 | 91 |