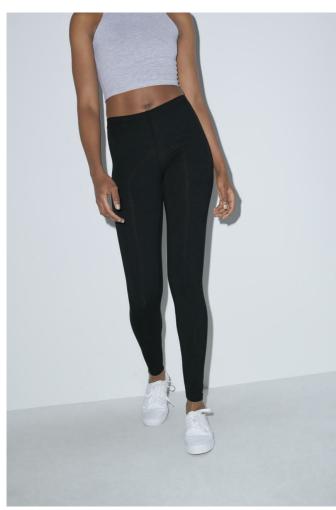

## AA8328 WOMEN'S COTTON SPANDEX JERSEY LEGGING

#### **MAIN FEATURES**

245 g/m<sup>2</sup>

245 G/SqM

92% Combed Ring-Spun Cotton, 8% Elastane

Covered elastic waistband

Form-fitting

2.5 cm double-needle bottom hem

Double-satin razor label