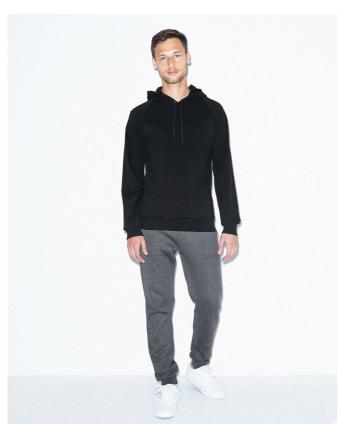

# **MAIN FEATURES**

244 g/m<sup>2</sup>

244.0 G/SqM

100% Combed Cotton Fleece

Hooded with Dyed-to-match drawcord

1x1 rib cuffs and bottom band

Raglan sleeves

Kangaroo pocket

100% cotton face fabric

Side seam

Double-satin razor label

### COLORS:

Heather Grey

1 Sep 2025 18:55:26 Page 1 of 1