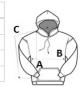

# SIZE SPECIFICATION (CM)

|                   | M  | L  |
|-------------------|----|----|
| Pcs./♥            | 24 | 24 |
| Body Length (A)   | 74 | 76 |
| Chest Width (B)   | 51 | 57 |
| Sleeve Length (C) | 83 | 84 |