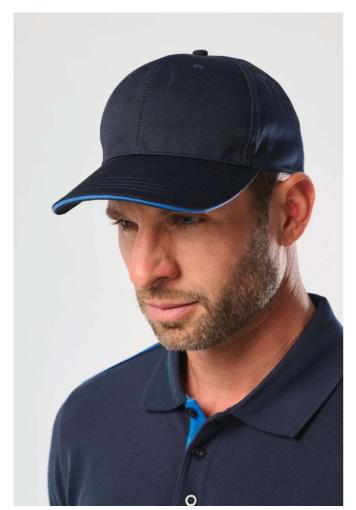

# WKP145 OEKOTEX CERTIFIED 6 PANELS CAP WITH SANDWICH PEAK (ex.KP145)

# EX KP145

65% cotton/35% polyester

6 panels cap

Oekotex certified

Sandwich peak

Size adjuster with tear release fastening