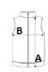

# SIZE SPECIFICATION (CM)

|                 | S     | М     | L     | XL    | 2XL   | 3XL   | 4XL   | 5XL   |
|-----------------|-------|-------|-------|-------|-------|-------|-------|-------|
| Pcs./€          | 10    | 10    | 10    | 10    | 10    | 10    | 10    | 10    |
| Body Length (A) | 73.50 | 75.50 | 77.50 | 79.50 | 81.50 | 83.50 | 85.50 | 88.25 |
| Chest Width (B) | 57    | 60    | 63    | 66    | 69    | 72    | 75    | 79    |