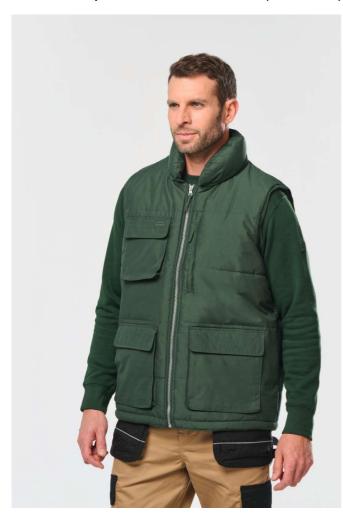

# WK615 QUILTED BODYWARMER (ex.KA615)

#### **EX KA615**

100% polyester

Microfibre with PVC coating 1500 mm water-resistant

100% polyester lining and padding

4 outer pockets: 2 bottom pockets with flap and tear release fastening

1 chest bellows pocket with flap and headphone access

1 chest zipped pocket

1 inner zipped pocket

Quilted collar with headphone access

Drawcord at bottom hem

Full front silver-toned plastic zip

Zip access for decoration