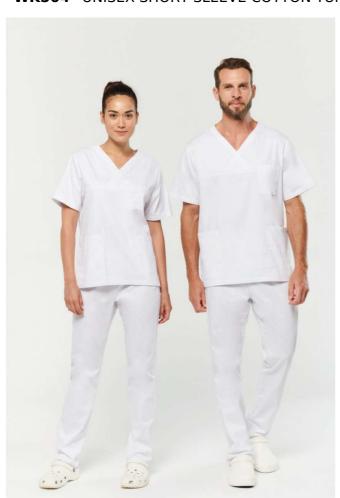

## WK504 UNISEX SHORT SLEEVE COTTON TUNIC

## **MAIN FEATURES**

180 g/m<sup>2</sup>

100% cotton

Twill fabric

ISO standard 15797 Industrial wash 85°C (20 washes)

Regular fit

Crossed V-neck

Patch chest pocket on the left-hand side

2 large patch pockets on the front

2 slits at the side

Name tag inside the garment

Tear-away brand label