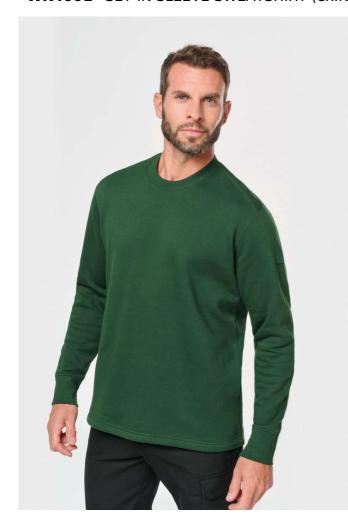

# **WK4001** SET-IN SLEEVE SWEATSHIRT (ex.KA4001)

### EX KA4001

80% cotton/20% polyester

3-thread fleece with LSF (Low Shrinkage Fleece) treatment

Washable at 60°C

Ribbed crew neck and cuffs

Invisible zipped pocket on right-hand side

Backing at shoulders and elbows for added resistance

Pen holder on left sleeve

Half-moon finish at back

Hanging loop at neck

Twin needle finishing at hem

Longer back for added comfort

Certified STANDARD 100 by OEKO-TEX®N° CQ 1007/7, IFTH