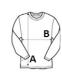

# SIZE SPECIFICATION (CM)

|                   | XS | S  | М  | L  | XL | 2XL | 3XL | 4XL | 5XL |
|-------------------|----|----|----|----|----|-----|-----|-----|-----|
| Pcs./€            | 15 | 15 | 15 | 15 | 15 | 15  | 15  | 15  | 15  |
| Body Length (A)   | 68 | 70 | 72 | 74 | 76 | 78  | 80  | 82  | 84  |
| Chest Width (B)   | 50 | 53 | 56 | 59 | 62 | 65  | 68  | 71  | 74  |
| Sleeve Length (C) | 63 | 64 | 65 | 66 | 67 | 68  | 69  | 70  | 71  |