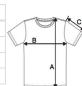

#### SIZE SPECIFICATION (CM)

|                   | XS    | S     | М     | L  | XL    | 2XL   | 3XL   | 4XL | 5XL   |
|-------------------|-------|-------|-------|----|-------|-------|-------|-----|-------|
| Pcs./€            | 50    | 50    | 50    | 50 | 50    | 50    | 50    | 50  | 50    |
| Body Length (A)   | 68    | 70    | 72    | 74 | 76    | 78    | 80    | 82  | 84    |
| Chest Width (B)   | 47    | 50    | 53    | 56 | 59    | 62    | 65    | 68  | 71    |
| Sleeve Length (C) | 20.25 | 21.50 | 22.25 | 23 | 23.75 | 24.50 | 25.25 | 26  | 26.75 |