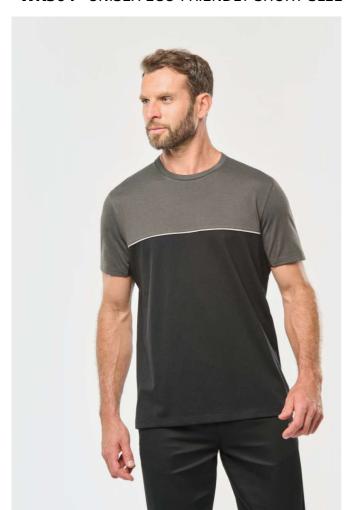

# WK304 UNISEX ECO-FRIENDLY SHORT SLEEVE TWO-TONE T-SHIRT

## **MAIN FEATURES**

190 g/m<sup>2</sup>

60% cotton/40% polyester

Made from 60% combed cotton and 40% recycled polyester

Vortex thread

Jersey fabric

Anti-pilling treatment

Washable at 60°C

Slim fit

1x1 ribbed crew neckline with elastane and contrasting twill taped neck

Contrasting piping between the two-tone parts of the garment (body, front and back)

Twin needle finish at cuffs and hem

Tear-away brand label

# COLORS:

Navy/Dark Grey Black/Forest Green Black/Orange Black/Red Black/Yellow Navy/Royal Blue

27 Jun 2025 13:30:00 Page 1 of 1