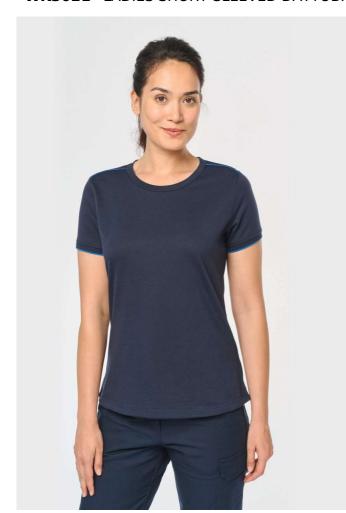

# **WK3021** LADIES SHORT-SLEEVED DAYTODAY T-SHIRT (ex.KA3021)

## EX KA3021

65% polyester/35% cotton

Combed cotton

Jersey fabric

Washable at 60°C

Anti-pilling treatment

Crew neckline with elastane

Contrasting piping at shoulders and inner neck

Rib finishing with contrasting tipping at cuffs

Twin needle finishing at hem

Ideal for daily use

Certified STANDARD 100 by OEKO-TEX®N° CQ1007/7, IFTH