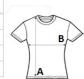

# SIZE SPECIFICATION (CM)

|                   | XS | S  | М  | L  | XL | 2XL | 3XL |  |
|-------------------|----|----|----|----|----|-----|-----|--|
| Pcs./€            | 40 | 40 | 40 | 40 | 40 | 40  | 40  |  |
| Body Length (A)   | 60 | 62 | 64 | 66 | 68 | 70  | 72  |  |
| Chest Width (B)   | 43 | 46 | 49 | 52 | 55 | 58  | 61  |  |
| Sleeve Length (C) | 16 | 17 | 17 | 18 | 19 | 20  | 20  |  |