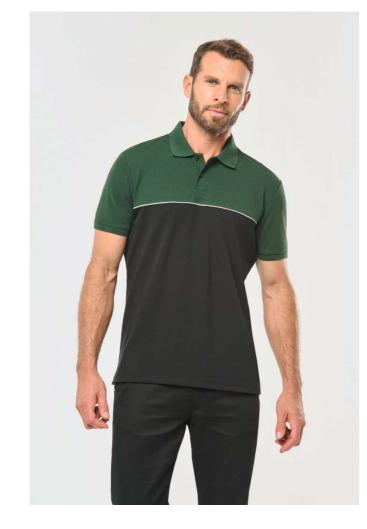

## WK210 UNISEX ECO-FRIENDLY TWO-TONE SHORT SLEEVE POLO SHIRT

## MAIN FEATURES

220 g/m<sup>2</sup> 60% cotton/40% polyester Made from 60% combed cotton and 40% recycled polyester Piqué knit Anti-pilling treatment Washable at 60°C Slim fit Placket with 2 matching buttons 1x1 ribbed collar with contrasting twill taped neck Contrasting piping between the two-tone parts of the garment (body, front and back) Ribbed cuffs Side slits with contrasting twill stripe Twin needle finishing at hem Tear-away brand label

## COLORS:

Navy/Dark Grey

Black/Forest Green Black/Orange

Black/Red

Navy/Royal Blue