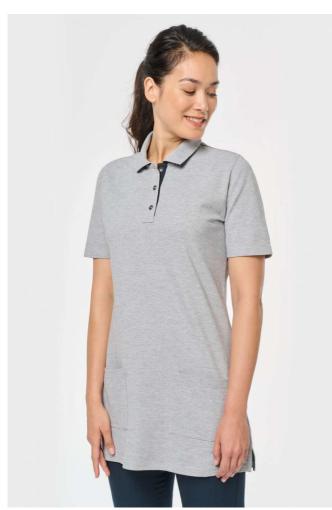

# WK209 LADIES' SHORT-SLEEVED LONGLINE POLO SHIRT Outlet

### MAIN FEATURES

220 g/m<sup>2</sup>

Plain colourways: 95% cotton/5% elastane

Oxford Grey colourway: 85% cotton/12% viscose/3% elastane

Piqué knit fabric

Straight cut

Washable at 60°C

Piqué knit collar

Contrasting inside placket and undercollar

Placket with 3 metal buttons (1st buttonhole is horizontal)

Contrasting tape inside neckline

2 front patch pockets at bottom hem

2 contrasting side slits for greater comfort

Reinforced stitching at pocket corners

Tubular finish at bottom hem and cuffs

Tear-off brand label for ease of rebranding

#### COLORS:

Black/Oxford Grey Navy/Oxford Grey Oxford Grey/Navy White/Navy

3 |ul 2025 14:31:24 Page 1 of 1