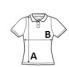

## SIZE SPECIFICATION (CM)

|                   | XS    | S     | М     | L     | XL    | 2XL   | 3XL   |
|-------------------|-------|-------|-------|-------|-------|-------|-------|
| Pcs./€            | 30    | 30    | 30    | 30    | 30    | 30    | 30    |
| Body Length (A)   | 75    | 77    | 79    | 81    | 83    | 85    | 87    |
| Chest Width (B)   | 43    | 46    | 49    | 52    | 55    | 58    | 61    |
| Sleeve Length (C) | 19.50 | 20.50 | 21.50 | 22.50 | 23.50 | 24.50 | 25.50 |