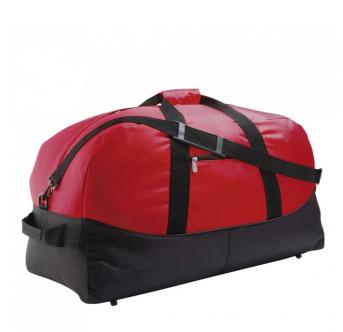

# SO70650 SOL'S STADIUM 65 - TWO COLOUR 600D POLYESTER TRAVEL/SPORTS BAG

## 100% polyester

Style Zipped double-slider opening Bottom pike-base Removable PE bottom Zipped front pocket Reinforced side carry handles Adjustable and removable shoulder strap

### SIZE SPECIFICATION (CM)

Red

|            | U  | 4              |
|------------|----|----------------|
| Pcs./📦     | 20 |                |
| Height (A) | 30 | A              |
| Width (B)  | 65 |                |
| Depth (C)  | 28 | ← <sup>B</sup> |