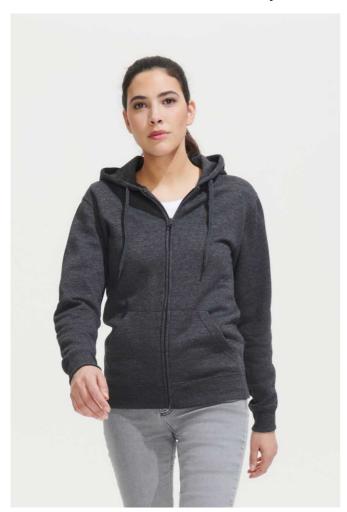

# **SO47900** SOL'S SEVEN WOMEN - JACKET WITH LINED HOOD

me ran spi

## **MAIN FEATURES**

280 g/m<sup>2</sup>

## Quality

50% Ringspun cotton - 50% polyester

#### Style

Elastane rib hem and cuffs

Set-in sleeves

2 kangaroo pockets

Lined hood with tone on tone drawstring

Hidden zipper

Fitted cut

Cut and sewn

## **COLORS:**

Charcoal Melange Red Black French Navy Grey Melange

12 Jul 2025 13:54:10 Page 1 of 1