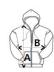

## SIZE SPECIFICATION (CM)

|                 | S  | М  | L  | XL |
|-----------------|----|----|----|----|
| Pcs./₽          | 20 | 20 | 20 | 20 |
| Body Length (A) | 63 | 65 | 67 | 69 |
| Chest Width (B) | 45 | 48 | 51 | 54 |