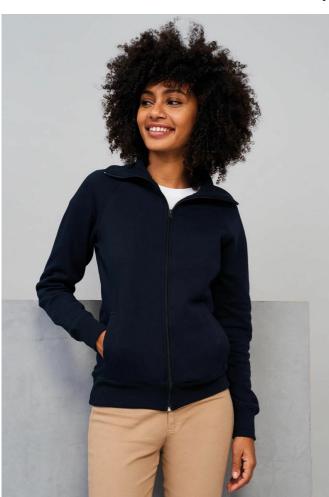

# **SO47400** SOL'S SODA - WOMEN'S ZIPPED JACKET Outlet

## **MAIN FEATURES**

280 g/m<sup>2</sup>

QUALITY - 280 FLEECE

Brushed fleece lining

50% cotton - 50% polyester

2x2 elastane rib collar, hem, and cuffs

STYLE - FEMININE & CLASSIC

High collar

Raglan sleeves

Fitted cut

2 side pockets

Cut and sewn