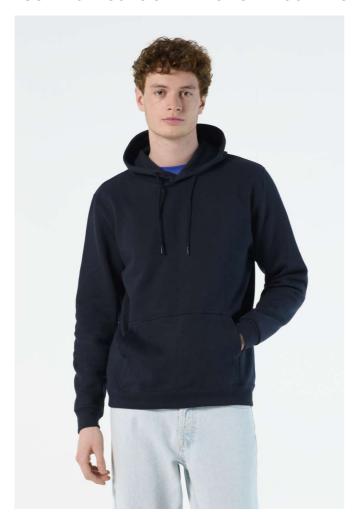

# **SO47101** SOL'S SNAKE - UNISEX HOODED SWEATSHIRT

# **MAIN FEATURES**

280 g/m<sup>2</sup>

### Quality

50% Ringspun cotton - 50% polyester

#### Style

Elastane rib on hem and cuffs

Set-in sleeves

Kangaroo pocket

Lined and unlined hood with tone on tone drawstring

Fitted cut