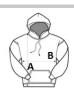

# **SIZE SPECIFICATION (CM)**

|                 | XS | S  | М  | Ĺ  | XL | 2XL | 3XL | 4XL |
|-----------------|----|----|----|----|----|-----|-----|-----|
| Pcs./€          | 20 | 20 | 20 | 20 | 20 | 20  | 20  | 20  |
| Body Length (A) | 66 | 68 | 69 | 71 | 72 | 74  | 75  | 75  |
| Chest Width (B) | 48 | 51 | 54 | 57 | 60 | 63  | 66  | 69  |