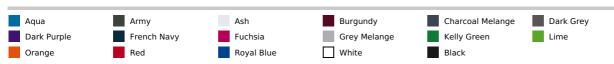

SNAKE - UNISEX HOODED SWEATSHIRT





# **MAIN FEATURES**

280 g/m<sup>2</sup>

### Quality

50% Ringspun cotton - 50% polyester

#### Style

Elastane rib on hem and cuffs

Set-in sleeves

Kangaroo pocket

Lined and unlined hood with tone on tone drawstring

Fitted cut

### **Suggested Decoration:**

Embroidery, Flex, Heat transfer, Screen printing

# Certifications:



### **Country Of Origin:**

Pakistan



**2**024 : **p. 401** 



# **SIZE SPECIFICATION (CM)**

|                 | XS | S  | М  | Ĺ  | XL | 2XL | 3XL | 4XL |
|-----------------|----|----|----|----|----|-----|-----|-----|
| Pcs./€          | 20 | 20 | 20 | 20 | 20 | 20  | 20  | 20  |
| Body Length (A) | 66 | 68 | 69 | 71 | 72 | 74  | 75  | 75  |
| Chest Width (B) | 48 | 51 | 54 | 57 | 60 | 63  | 66  | 69  |



# COLORS:



7 |ul 2025 06:21:27 Page 1 of 1