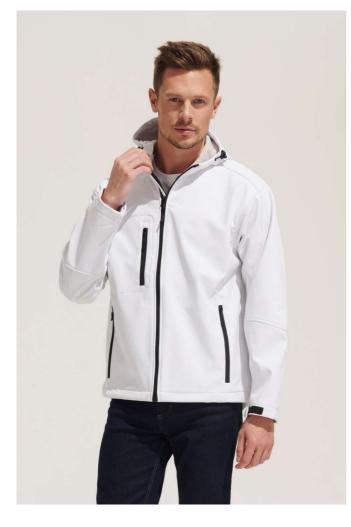

# SO46602 SOL'S REPLAY MEN - HOODED SOFTSHELL

## 340 g/m<sup>2</sup>

Quality94% polyester, 6% elastaneFleece lining: 100% polyester3 layers8000 mm waterproof and breathable membraneStyle2 zipped side pockets and 1 zipped chest pocketAdjustable waist drawstring

Adjustable cuffs with self-gripping fastener

Hood with drawstring