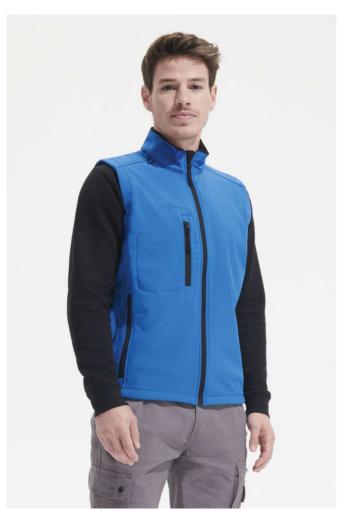

# **SO46601** SOL'S RALLYE MEN - SLEEVELESS SOFTSHELL JACKET

## **MAIN FEATURES**

340 g/m<sup>2</sup>

#### Quality

94% polyester, 6% elastane

100% polyester polar fleece lining

3 laver

8000 mm waterproof and breathable membrane

## Style

2 zipped side pockets and 1 zipped chest pocket

Adjustable waist drawstring