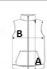

# SIZE SPECIFICATION (CM)

|                 | S  | М  | L  | XL | 2XL | 3XL |
|-----------------|----|----|----|----|-----|-----|
| Pcs./€          | 10 | 10 | 10 | 10 | 10  | 10  |
| Body Length (A) | 66 | 68 | 70 | 72 | 74  | 76  |
| Chest Width (B) | 56 | 59 | 62 | 65 | 68  | 71  |