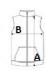

# SIZE SPECIFICATION (CM)

|                 | S  | М  | L  | XL | 2XL | 3XL | 4XL | 5XL |
|-----------------|----|----|----|----|-----|-----|-----|-----|
| Pcs./₽          | 10 | 10 | 10 | 10 | 10  | 10  | 10  | 10  |
| Body Length (A) | 67 | 69 | 71 | 73 | 75  | 78  | 81  | 84  |
| Chest Width (B) | 56 | 59 | 62 | 65 | 68  | 71  | 74  | 77  |