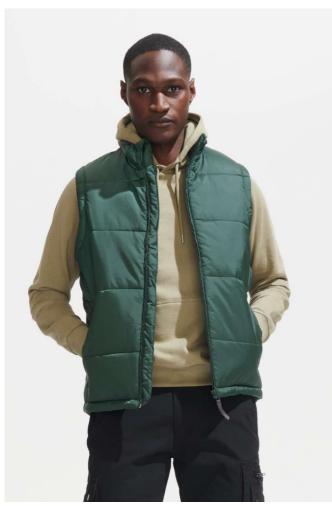

# **SO44002** SOL'S WARM - QUILTED BODYWARMER

# Quality

100% polyamide

100% polyester lining and padding

AC coating

# Style

Zipped opening

2 side zipped pockets