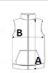

# SIZE SPECIFICATION (CM)

|                 | XS | S  | М  | L  | XL | 2XL |
|-----------------|----|----|----|----|----|-----|
| Pcs./₽          | 30 | 30 | 30 | 30 | 30 | 30  |
| Body Length (A) | 64 | 66 | 68 | 70 | 72 | 74  |
| Chest Width (B) | 52 | 55 | 58 | 61 | 64 | 67  |