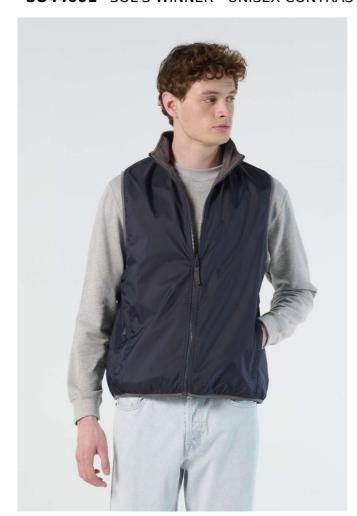

# **SO44001** SOL'S WINNER - UNISEX CONTRASTED REVERSIBLE BODYWARMER

## Style

Unisex

Contrasted charcoal grey fleece lined collar and body lined

Tone on tone zipped opening

Reversible

2 pockets