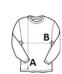

# SIZE SPECIFICATION (CM)

|                 | XS | S  | М  | L  | XL | 2XL | 3XL |
|-----------------|----|----|----|----|----|-----|-----|
| Pcs./₽          | 25 | 25 | 25 | 25 | 25 | 25  | 25  |
| Body Length (A) | 67 | 68 | 69 | 70 | 71 | 72  | 73  |
| Chest Width (B) | 48 | 51 | 54 | 57 | 60 | 63  | 66  |