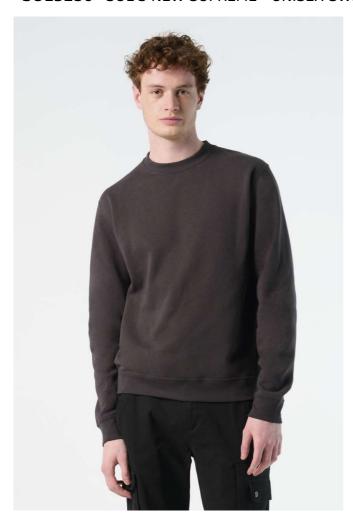

# **SO13250** SOL'S NEW SUPREME - UNISEX SWEATSHIRT

### **MAIN FEATURES**

280 g/m<sup>2</sup>

#### Quality

50% Ringspun cotton - 50% polyester

#### Style

Unisex

Reinforcing tape on collar

Elastane rib cuffs, collar and hem

Set-in sleeves

Cut and sewn