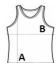

# SIZE SPECIFICATION (CM)

|                 | S  | М  | L  | XL | 1 |
|-----------------|----|----|----|----|---|
| Pcs./₽          | 50 | 50 | 50 | 50 |   |
| Body Length (A) | 66 | 68 | 70 | 72 |   |
| Chest Width (B) | 37 | 40 | 43 | 46 |   |