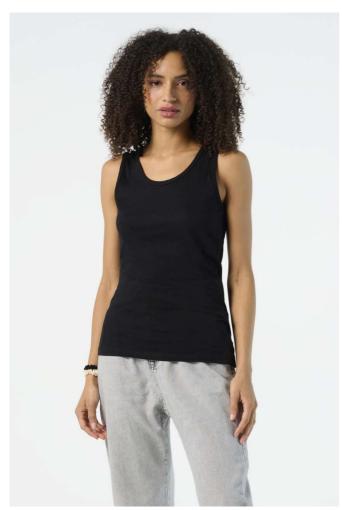

# **SO11475** SOL'S JANE - WOMEN'S TANK TOP

#### **MAIN FEATURES**

150 g/m<sup>2</sup>

### Quality

100% semi-combed Ringspun cotton

#### Style

Rib binding

Cut and sewn