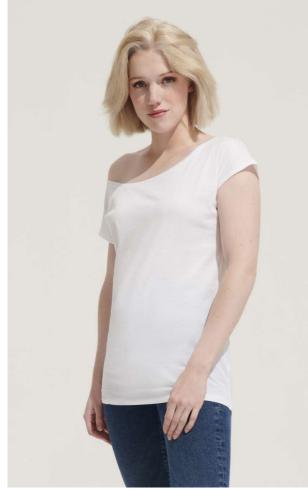

# SO11398 SOL'S MARYLIN - WOMEN'S SHORT SLEEVE LONG KIMONO T-SHIRT

### 115 g/m<sup>2</sup> Quality

100% combed Ringspun cotton

Style

Jersey neckline Low neckline

Reinforcing tape on neck

Kimono sleeves