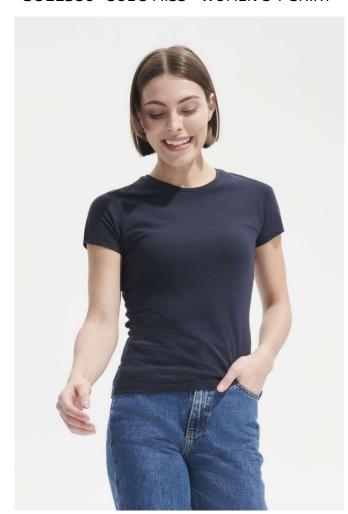

# SO11386 SOL'S MISS - WOMEN'S T-SHIRT

## **MAIN FEATURES**

150 g/m<sup>2</sup>

### Quality

100% semi-combed Ringspun cotton

#### Style

Reinforcing tape on neck

Jersey neckline

Short sleeves

Fitted cut

Cut and sewn

# COLORS:

Deep Black

Navy

14 Jul 2025 02:07:17 Page 1 of 1