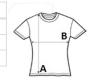

# SIZE SPECIFICATION (CM)

|                 | S  | M  | L  | XL | 2XL |
|-----------------|----|----|----|----|-----|
| Pcs./€          | 50 | 50 | 50 | 50 | 50  |
| Body Length (A) | 58 | 60 | 62 | 64 | 66  |
| Chest Width (B) | 40 | 43 | 46 | 49 | 52  |