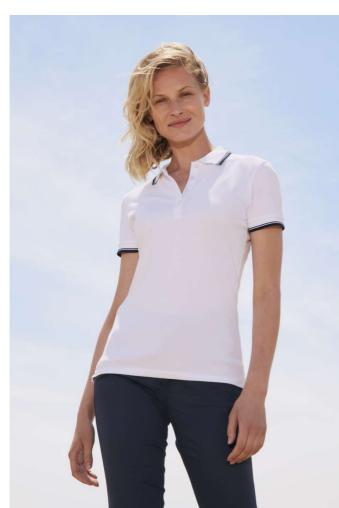

# **SO11366** SOL'S PRACTICE WOMEN - POLO SHIRT **Outlet**

#### Quality

100% combed Ringspun cotton

#### Style

Rib collar and cuffs

Reinforcing tape on neck

Short sleeves

Contrasting striped collar and cuffs

4 tone on tone buttons

Straight hem with contrasted side slits

Cut and sewn

Spare button on the inside seam

# COLORS:

Golf Green/White

Navy/White

7 Jul 2025 16:29:41 Page 1 of 1