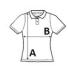

# SIZE SPECIFICATION (CM)

|                 | S  | М  | L  | XL | 2XL |
|-----------------|----|----|----|----|-----|
| Pcs./€          | 50 | 50 | 50 | 50 | 50  |
| Body Length (A) | 61 | 63 | 65 | 67 | 69  |
| Chest Width (B) | 42 | 45 | 48 | 51 | 54  |