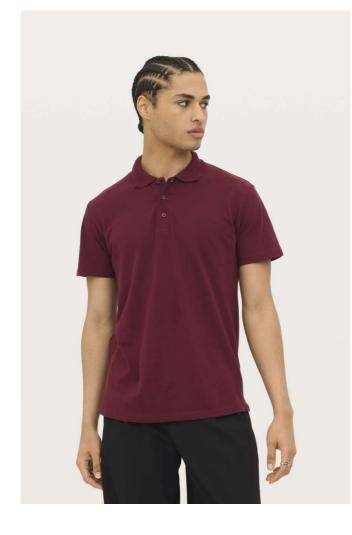

# SO11342 SOL'S SUMMER II - MEN'S POLO SHIRT

#### **Style** Rib collar

Reinforcing tape on neck

Reinforced button placket

Short sleeves

Tone on tone 3 button placket

Straight hem with side slits

Cut and sewn

Spare button on the inside seam

#### COLORS:

| Apple Green  | Aqua        | Army        | Ash       | Atoll Blue | Black      |  |
|--------------|-------------|-------------|-----------|------------|------------|--|
| Burgundy     | Chocolate   | Dark Purple | Duck Blue | Gold       | Golf Green |  |
| Grey Melange | Kelly Green | Navy        | Orange    | Red        | Royal Blue |  |
| Sand         | Sky Blue    | White       |           |            |            |  |