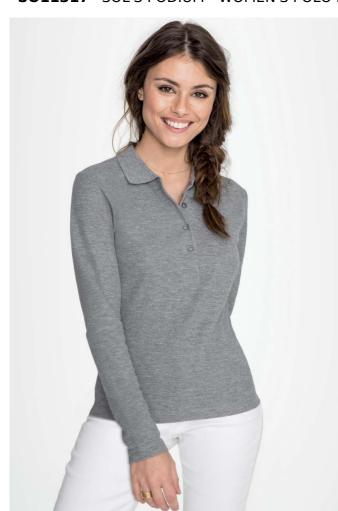

# SO11317 SOL'S PODIUM - WOMEN'S POLO SHIRT

### Quality

100% combed Ringspun cotton

### Style

Rib collar

Reinforcing tape on neck

Long sleeves

4 tone on tone buttons

Fitted cut

Side slits

Cut and sewn