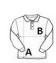

## **SIZE SPECIFICATION (CM)**

|                 | S  | М  | L  | XL |   |
|-----------------|----|----|----|----|---|
| Pcs./€          | 50 | 50 | 50 | 50 |   |
| Body Length (A) | 58 | 60 | 62 | 64 |   |
| Chest Width (B) | 42 | 45 | 48 | 51 | 2 |
|                 |    |    |    |    |   |