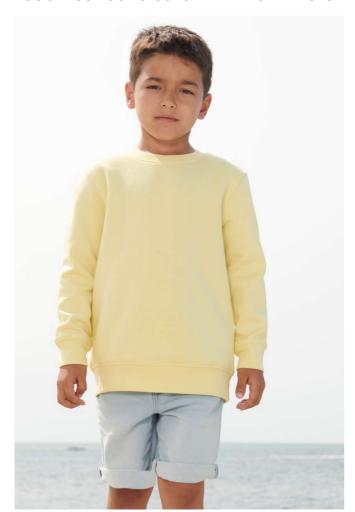

# **SO04239** SOL'S COLUMBIA KIDS' - KIDS' SWEATSHIRT

## **MAIN FEATURES**

280 g/m<sup>2</sup>

### Quality

Brushed fleece 280

80% cotton - 20% GRS certified recycled polyester

#### Style

Round neck

Set-in sleeves

Cut and sewn

1x1 ribbed cuffs, neck and bottom

Jersey half moon and neck tape inside collar

Relaxed fit