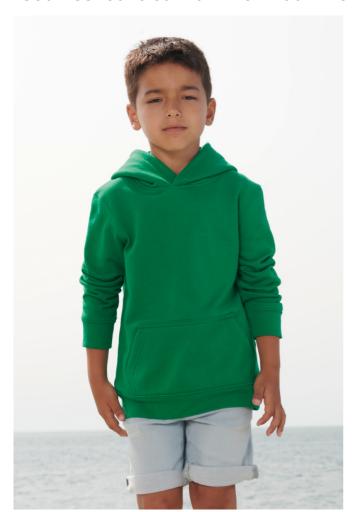

## **SO04238** SOL'S CONDOR KIDS' - HOODED SWEATSHIRT

### **MAIN FEATURES**

280 g/m<sup>2</sup>

#### Quality

Brushed fleece 280

80% cotton - 20% GRS certified recycled polyester

#### Style

Set-in sleeves

Cut and sewn

1x1 ribbed cuffs and bottom

Kangaroo pocket

Lined hood

Jersey half moon and neck tape inside collar

Relaxed fit