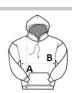

# SIZE SPECIFICATION (CM)

|                 | 4A | 6A | 8A | 10A | 12A | 14A |
|-----------------|----|----|----|-----|-----|-----|
| Pcs./€          | 25 | 25 | 25 | 25  | 25  | 25  |
| Body Length (A) | 45 | 50 | 54 | 58  | 62  | 65  |
| Chest Width (B) | 36 | 38 | 41 | 44  | 47  | 50  |