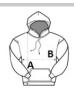

## SIZE SPECIFICATION (CM)

|                 | XS | S  | М  | L  | XL | 2XL | 3XL |
|-----------------|----|----|----|----|----|-----|-----|
| Pcs./₽          | 25 | 25 | 25 | 25 | 25 | 25  | 25  |
| Body Length (A) | 69 | 71 | 72 | 73 | 74 | 75  | 76  |
| Chest Width (B) | 50 | 53 | 56 | 59 | 62 | 65  | 68  |