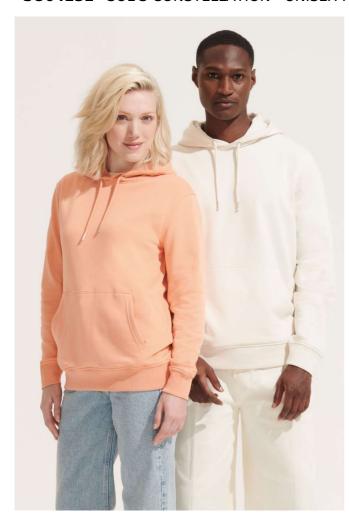

# **S004232** SOL'S CONSTELLATION - UNISEX HOODED SWEATSHIRT

#### Quality

French terry 300

85% combed organic cotton - In conversion - 15% recycled polyester

3 varns

Unbrushed interior

Outer fabric: 100% organic cotton - In conversion

#### Style

Cut and sewn

Set-in sleeves

2x2 ribbed cuffs and bottom

Kangaroo pocket

Jersey half moon and neck tape inside collar

Jersey lined hood

Drawstring with metal eyelets and stoppers

## COLORS:

Black

16 Sep 2025 03:09:53 Page 1 of 1