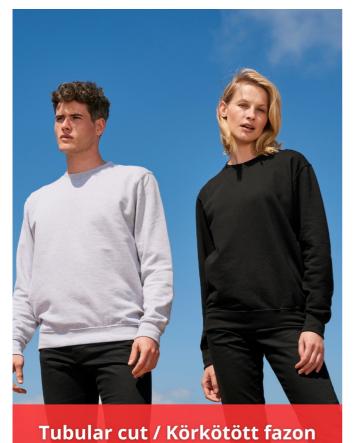

# SO04182-03814 SOL'S COLUMBIA TUBE - UNISEX ROUND-NECK SWEATSHIRT Outlet New

#### Style

Round neck

1x1 ribbed cuffs, neck and bottom

Neck tape

Set-in sleeves

Tubular XS-XL, Sideseamed 2XL-4XL

Outstanding size tolerance: +10%

For the side-seamed version click here!