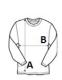

### SIZE SPECIFICATION (CM)

|                 | XS | S  | М  | L  | XL | 2XL | 3XL | 4XL |  |
|-----------------|----|----|----|----|----|-----|-----|-----|--|
| Pcs./€          | 25 | 25 | 25 | 25 | 25 | 25  | 25  | 25  |  |
| Body Length (A) | 68 | 71 | 72 | 74 | 75 | 77  | 79  | 81  |  |
| Chest Width (B) | 50 | 53 | 56 | 61 | 65 | 68  | 71  | 75  |  |