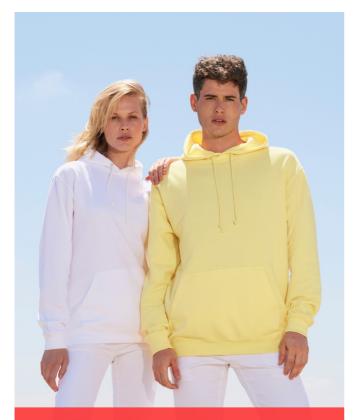

# SO04181-03815 SOL'S CONDOR TUBE - UNISEX HOODED SWEATSHIRT Outlet New

Tubular cut / Körkötött fazon

## MAIN FEATURES

280 g/m<sup>2</sup> Quality - Brushed fleece 280 80% cotton - 20% GRS certified recycled polyester Style - Set-in sleeves 1x1 ribbed cuffs and bottom Kangaroo pocket Lined hood with tone-on-tone drawstring and metal eyelets Tubular XS-XL, Sideseamed 2XL-4XL Outstanding size tolerance: +10%