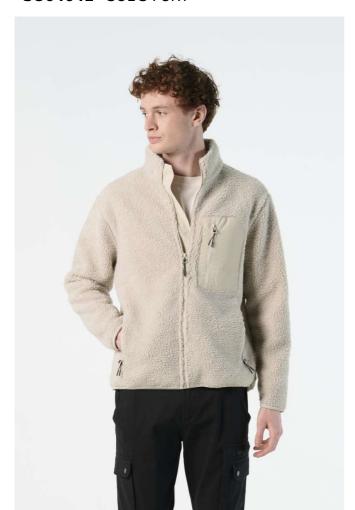

## **MAIN FEATURES**

440 g/m<sup>2</sup>

### Quality

70% recycled polyester - 30% polyester

Polar fleece lining: 100% polyester and taslon inserts 100% polyamide

Main fastening and side pockets with contrasting nylon inverted zip

Contrasting taslon breast pocket with nylon inverted zip

Contrasting taslon taped bias on the cuffs and hem

Black zip puller with reflective details

Hem with elastic drawcords and contrasting tips

Comfortable cut

Slightly dipped at the back