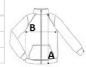

## **SIZE SPECIFICATION (CM)**

|                 | XS | S  | М  | L  | XL | 2XL |
|-----------------|----|----|----|----|----|-----|
| Pcs./€          | 10 | 10 | 10 | 10 | 10 | 10  |
| Body Length (A) | 64 | 68 | 69 | 70 | 71 | 72  |
| Chest Width (B) | 52 | 55 | 58 | 61 | 64 | 67  |