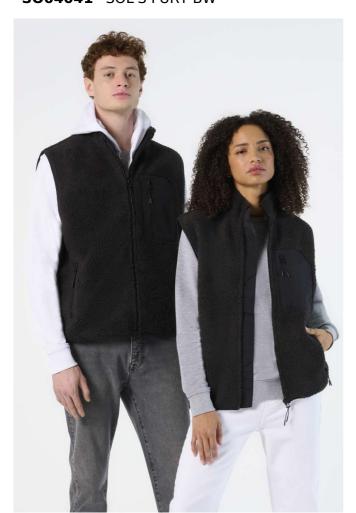

# SO04041 SOL'S FURY BW

### Quality

70% recycled polyester - 30% polyester

Polar fleece lining: 100% polyester and taslon inserts 100% polyamide

Main fastening and side pockets with contrasting nylon inverted zip

Contrasting taslon breast pocket with nylon inverted zip

Contrasting taslon taped bias at the armholes and hem

Black zip puller with reflective details

Hem with elastic drawcords and contrasting tips

Comfortable cut

Slightly dipped at the back