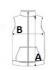

## SIZE SPECIFICATION (CM)

|                 | xs | S  | М  | L  | XL | 2XL |
|-----------------|----|----|----|----|----|-----|
| Pcs./€          | 10 | 10 | 10 | 10 | 10 | 10  |
| Body Length (A) | 64 | 68 | 69 | 70 | 71 | 72  |
| Chest Width (B) | 52 | 55 | 58 | 61 | 64 | 67  |