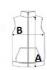

# SIZE SPECIFICATION (CM)

|                 | S  | М  | L  | XL | 2XL |
|-----------------|----|----|----|----|-----|
| Pcs./₽          | 10 | 10 | 10 | 10 | 10  |
| Body Length (A) | 60 | 62 | 63 | 64 | 65  |
| Chest Width (B) | 48 | 51 | 54 | 57 | 60  |