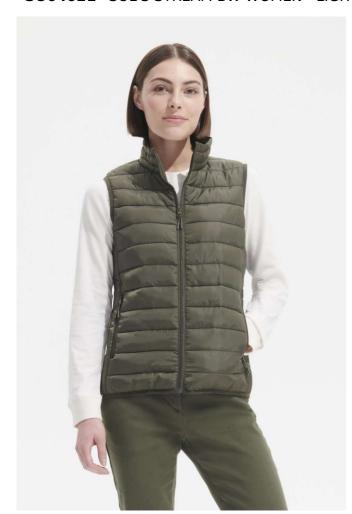

# **SO04021** SOL'S STREAM BW WOMEN - LIGHTWEIGHT BODYWARMER

### **MAIN FEATURES**

280 g/m<sup>2</sup>

#### Quality

Outer fabric and lining: 100% polyester Padding: 100% polyester down

#### Style

Front fastening and side pockets with tone-on-tone nylon zip

Tone-on-tone metal sliders with black fancy zip pullers

High collar

Tone-on-tone elasticated bias binding at armholes and bottom

Storage bag