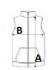

## SIZE SPECIFICATION (CM)

|                 | S  | М  | L  | XL | 2XL | 3XL |  |
|-----------------|----|----|----|----|-----|-----|--|
| Pcs./€          | 10 | 10 | 10 | 10 | 10  | 10  |  |
| Body Length (A) | 66 | 67 | 68 | 69 | 72  | 74  |  |
| Chest Width (B) | 53 | 56 | 59 | 62 | 65  | 68  |  |