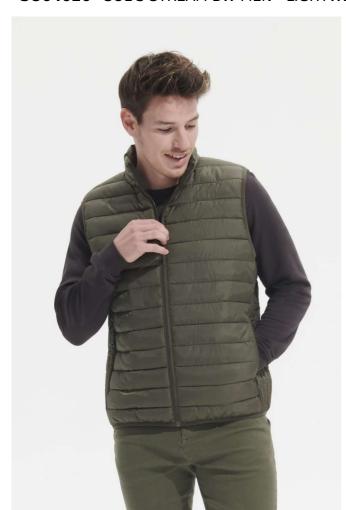

# **SO04020** SOL'S STREAM BW MEN - LIGHTWEIGHT BODYWARMER

### **MAIN FEATURES**

280 g/m<sup>2</sup>

### Quality

Outer fabric and lining: 100% polyester

Padding: 100% polyester down

#### Style

Front fastening and side pockets with tone-on-tone nylon zip

Tone-on-tone metal sliders with black fancy zip pullers

High collar

Tone-on-tone elasticated bias binding at armholes and bottom

Storage bag