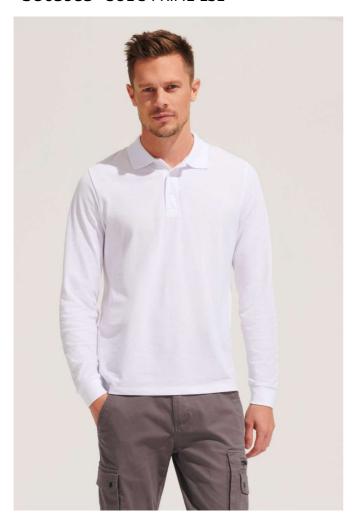

### **MAIN FEATURES**

200 g/m<sup>2</sup>

### Quality

65% polyester - 35% Ringspun cotton

#### Style

1x1 ribbed collar and cuffs

Neck tape

Long sleeves

Placket with 3 tone-on-tone buttons

Reinforced stitched on the shoulders

Cut and sewn

Spare button on the inner side seam