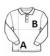

## SIZE SPECIFICATION (CM)

|                 | S  | М  | L  | XL | 2XL | 3XL |
|-----------------|----|----|----|----|-----|-----|
| Pcs./€          | 50 | 50 | 50 | 50 | 50  | 50  |
| Body Length (A) | 70 | 72 | 74 | 76 | 78  | 80  |
| Chest Width (B) | 50 | 53 | 56 | 59 | 62  | 64  |